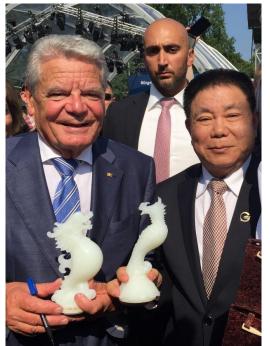

# "I have never seen such a beautiful gift!", German President Mr. Gauck praised Three Treasures of Humanities & Art.

The invitation from Germany Presidential Palace to Mr. Kou.

German President shared the happy moment with the volunteers of safeguarding youth and women's rights and interests and volunteers of protecting the environment.

Mr. Kou Manyuen, chairman of Goldian Group, and Mr. Joachim Gauck, German President, took pictures cordially, holding Haimalong and Haimafeng for good wishes.