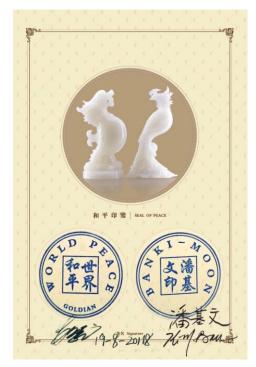

#### **True Love Humanistic International Exchange**

Mr. Kou Manyuen, chairman of Goldian Group visited the Ban Ki-moon Peace Memorial Hall as the first guests, and presented Haimalong and Haimafeng to Mr. Ban Ki-moon, former Secretary-General of the United Nations. The Haimalong and Haimafeng will be treasured in the Ban Ki-moon Peace Memorial Hall.