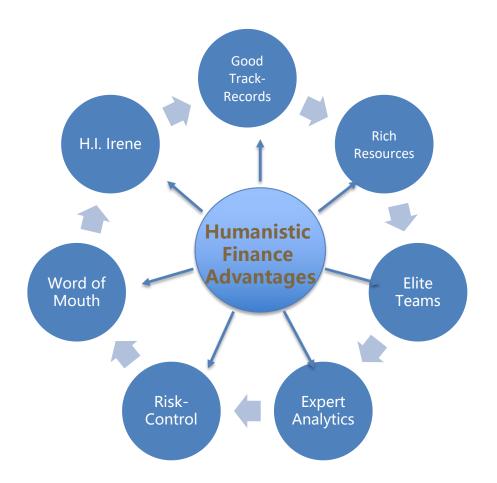

Royal Morgan Finance, focusing on financial operation management, consists of seven key business pillars – "Real Estate Finance, H.I. Finance, Fund Management, Wealth Management, Asset Management, Financial Advisory ".

#### **Humanistic Finance——2**