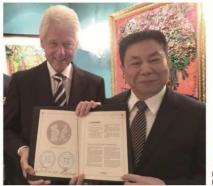

#### **High Acclaim and Gracious Invitation from President Clinton**

#### Mr. Kou Manyuen talked about love and peace in President Clinton's home as a family guest

Peace seals signed by Mr. Kou and

Kou Manyuen and Chelsea, daughter of former Mr. Kou Manyuen and Former US Secretary of President Clinton

State Hillary Clinton in APEC

President Clinton signed his signature on the peace Mr. Kou Manyuen signed his signature on the peace seals as a memento in President Clinton's home

seals as a memento in President Clinton's home

Kou Manyuen presented Clinton "Haimalong" and Mr. Kou Manyuen and President Clinton shook "Haimafeng", the humanistic art treasure of Goldian, as gifts, and posed a photo

hands in Clinton's garden