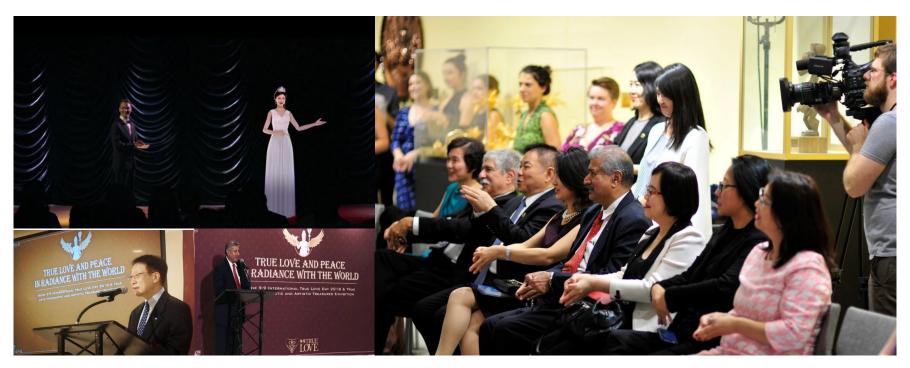

## Premiere of 9/9 International True Love Day at the UN Headquarters

On 9 September, 2018, a grand and special ceremony was held at the Headquarters of the United Nations to celebrate the premiere of the 9•9 International True Love Day. Guests from all walks of life gathered together, in honor of true love and humanities.

Congratulations from Grace Meng, members of the United States Congress to the "9•9 International True Love Day".

Mr Dhirendra Bhatnagar, President of WFUCA、 Mr He Yong, PhD. from Columbia University and leader of the UN projects delivered a speech.

The guests made the "Gesture of True Love" together with Irene.

Peace Irene showed at Times Square in New York

The UN Choir of Angels sang Forever True Love

UNSRC Singers sang and danced in celebration of the True Love Day.

### **Humanistic Spirit: International Exchange**

Fruitful achievements through dedication of education, charity, cultural and artistic exchange with Consults of Eight Countries Stationed in China