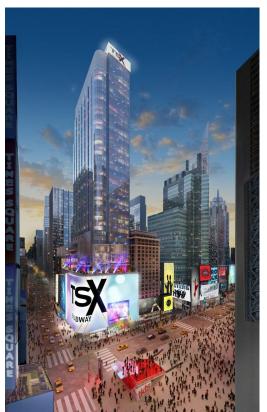

#### 1. Times Square of N.Y.:

Property development project at the No.47 street of U.S. Times Square, expected 31.8% returns.