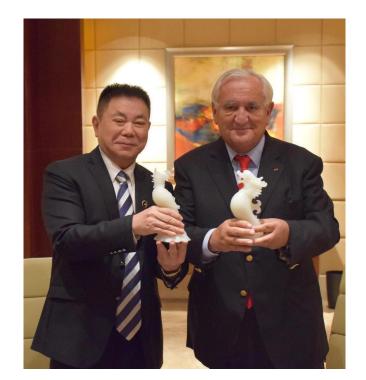

## GOLDIAN exchanges "True Love Humanities" with former Prime Minister of French

Mr. Kou Manyuen, chairman of Goldian Group and Mr. Jean-Pierre Raffarin, Prime Minister of France signed on the "Seal of Peace".

Mr. Kou Manyuen, Chairman of Goldian Group, took pictures with Mr. Jean-Pierre Raffarin, Prime Minister of France, and held together with him Haimalong and Haimafeng.