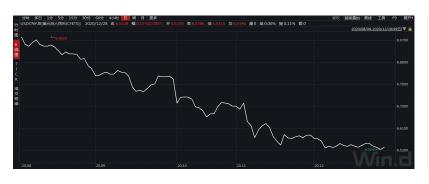

#### F.X. investment

Paired U.S./RMB transaction: 13% return achieved so far, also invested in Euros and Canadian Dollars.

图示: 2020年8月4日起,美元总体走势疲软,人民币稳步升值

外汇交易,境外人民币帐户收益率图