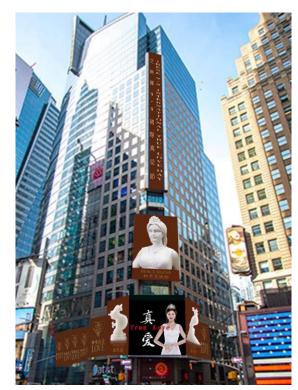

The guests made the "Gesture of True Love" together with Irene.

Peace Irene showed at Times Square in New York

The UN Choir of Angels sang Forever True Love

UNSRC Singers sang and danced in celebration of the True Love Day.

#### **Gesture of True Love**

"Gesture of True Love" in the New York Times Square

It is just like OK plus OK equals 9/9 True Love.

True Love is meeting the right person True Love is accompany. True Love is travel with family. at the right time and the right place.