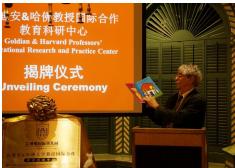

# The Establishment of Goldian & Harvard Professors' Educational Research and Practice Center

During the Global Moral Education Conference hosted by Harvard Graduate School of Education, Mr. Kou, chairman of Goldian Group, Professor Catherine E. Snow and Professor Robert L. Selman of Harvard Graduate School of Education(HGSE), Professor Zhao Xu from University of Calgary jointly unveiled the center.