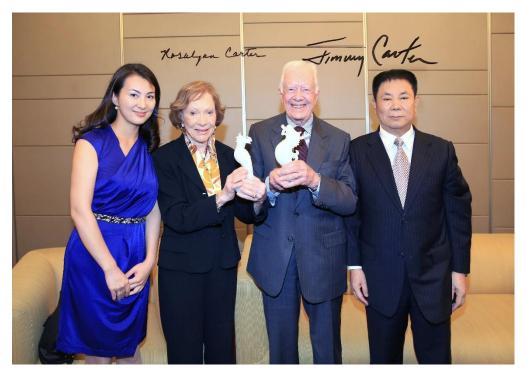

### President Carter's True Love: GOLDIAN's Three Humanistic Art Treasures

Mr. Kou Manyuen, Chairman of Goldian Group, presented to Mr. and Mrs. Carter Haimalong and Haimafeng, which implied that they were a "perfect couple". Former U.S. President Mr. Carter(Right) left his signature and stamp on the "Seal of Peace."