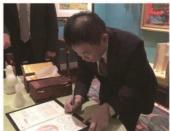

#### Mr. Kou Manyuen talked about love and peace in President Clinton's home as a family guest

Peace seals signed by Mr. Kou and

Kou Manyuen and Chelsea, daughter of former Mr. Kou Manyuen and Former US Secretary of President Clinton

State Hillary Clinton in APEC

President Clinton signed his signature on the peace Mr. Kou Manyuen signed his signature on the peace seals as a memento in President Clinton's home

seals as a memento in President Clinton's home