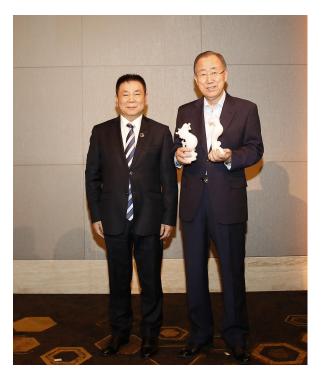

#### **True Love Humanistic International Exchange**

Mr. Kou Manyuen, chairman of Goldian Group visited the Ban Ki-moon Peace Memorial Hall as the first guests, and presented Haimalong and Haimafeng to Mr. Ban Ki-moon, former Secretary-General of the United Nations. The Haimalong and Haimafeng will be treasured in the Ban Ki-moon Peace Memorial Hall.