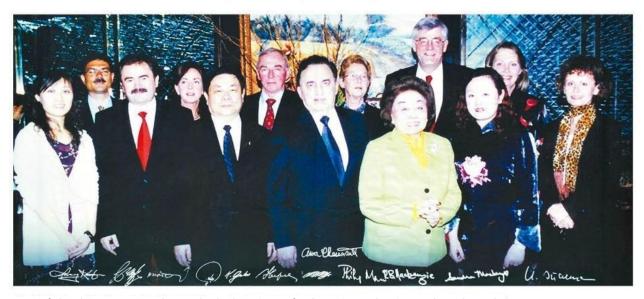

### High Integrity, Matter-of-fact Attitude, Bold Exploration and Innovation GOLDIAN

Based in Hong Kong, China, Goldian Group has created the "Three Humanistic and Artistic Treasures" – Haïmalong, Haïmafong and Irene, which has integrated the essence of Eastern and Western cultures into the industries, and has been awarded the "World Peace Builder" Award at the United Nations Headquarters. Through face-to-face communication with UN Secretary-General Ban Ki-moon, President Carter and President Clinton of the United States, Warren Buffett, President of the Roosevelt Foundation Tweed Roosevelt, Prime Minister Raffarin of France and President Gauck of Germany, Heads of state as well as international celebrities such as Ms. Anna Chan Chennault, a famous overseas Chinese leader, have given their recognition and appreciation to the Three Treasures. Since 2015, on 9 September each year, Goldian Group has been organizing a worldwide festival on the theme of "True Love and Humanity" - 9/9 International True Love Day - which was praised by Mr Barnagar, president of WFUCA, as a "Nobel Endeavor".