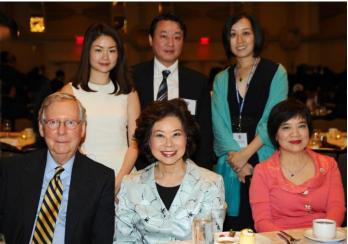

Mr. and Mrs. Kou Leo, Director of GOLDIAN Group, Ms. Chen Yiru, Special Assistant to Chairman of GOLDIAN Group and Mr. and Mrs. Elaine Chao at the charity dinner of Mrs. Julia Bloch's Education Foundation. (First from Front Left: Mitch McConnel, Senate majority leader; Middle: Elaine Chao, US Transport Minister; First from Front Right: Ciling Tong, CEO of International Leadership Foundation)