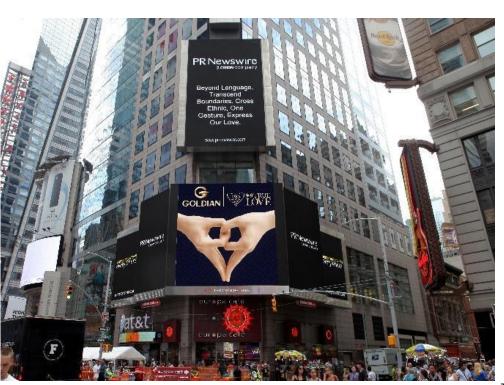

The guests made the "Gesture of True Love" together with Irene.

Peace Irene showed at Times Square in New York

The UN Choir of Angels sang Forever True Love

UNSRC Singers sang and danced in celebration of the True Love Day.