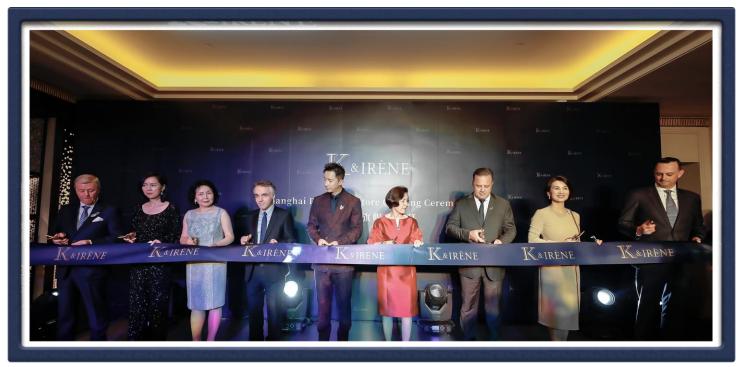

### First China International Consumer Products Expo in Hainan GOLDIAN

On 9 May, Shen Xiaoming, Secretary of Hainan Provincial Party Committee, visited the K&IRENE showroom and watched the interaction between K&IRENE's brand spokesperson – Al Irene and the audience with particular interest. This is the first hyperrealistic intelligent spokesperson in the luxury sector and a unique innovation for K&IRENE as well. After the visit, Secretary Shen raised high expectations for K&IRENE.

### Market communication humanistic communication

Former Prime Minister of France, Mr. Jean-Pierre Raffarin, congratulated K&IRENE on the opening of the Shanghai Peninsula flagship store

## Shanghai Peninsula Flagship Store opening

Movie star Han Geng and related dignitaries attended the opening ceremony of Shanghai Peninsula flagship store