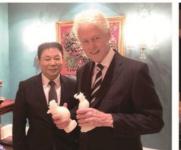

Kou Manyuen presented Clinton "Haimalong" and Mr. Kou Manyuen and President Clinton shook "Haimafeng", the humanistic art treasure of Goldian, as gifts, and posed a photo

hands in Clinton's garden