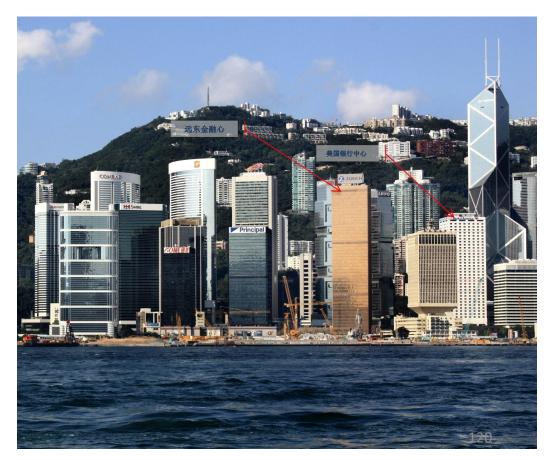

#### 2. Hongkong Real Estate Investment:

- Bank of America Tower, expected annual rental returns of 4.0%, and value appreciation of 1.5 times in 3 years.
- Far East Finance Centre, expected annual rental returns of 5.5%, and value appreciation of 1.5 times in 3 years.