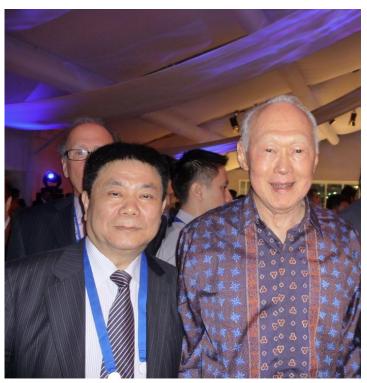

### **APEC Singapore 2009**

Meeting with Lee Kuan Yew, Minister Mentor of Singapore

Meeting with Leung Chun-Ying, Chief Governor of Hong Kong in APEC Summit