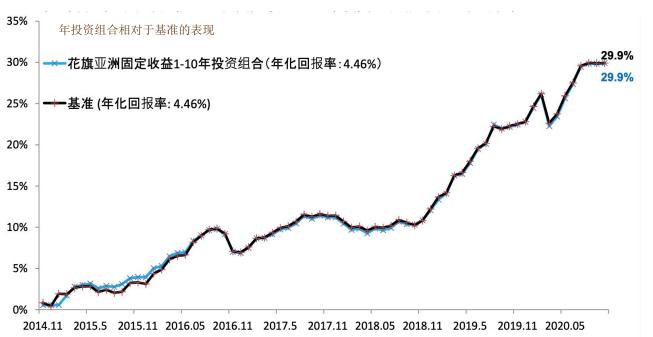

#### **Blackrock China Bond Fund**

#### 基金表現(人民幣)(%)

|          |         |       |       |       |        | ·      |              |
|----------|---------|-------|-------|-------|--------|--------|--------------|
| 累        | 積       |       | 年初至今  | 六個月   | 一年     | 三年     | 五年           |
| 本基金 (A2) |         | +5.99 | +4.29 | +8.33 | +20.69 | +40.22 |              |
| 年        | 度       |       | 2019  | 2018  | 2017   | 2016   | 2015         |
| 本        | 基金 (A2) |       | +8.78 | +3.29 | +8.75  | +4.47  | +3.77        |
| 基金指數化表現  | 130 —   |       |       |       |        |        | <b>/</b>     |
|          | 115     |       |       |       |        |        |              |
|          | 100     | 16年8月 | 17年8月 | 18年8  | 3月 1   | 9年8月   | ———<br>20年8月 |