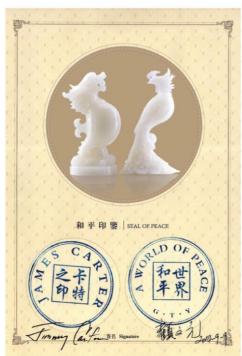

### President Carter's True Love: GOLDIAN's Three Humanistic Art Treasures

Mr. Kou Manyuen, Chairman of Goldian Group, presented to Mr. and Mrs. Carter Haimalong and Haimafeng, which implied that they were a "perfect couple". Former U.S. President Mr. Carter(Right) left his signature and stamp on the "Seal of Peace."