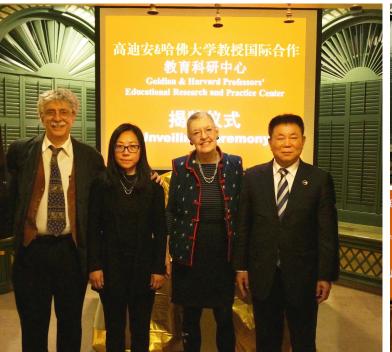

Goldian & Harvard Professors' Educational Research and Practice Center

# The Establishment of Goldian & Harvard Professors' Educational Research and Practice Center

During the Global Moral Education Conference hosted by Harvard Graduate School of Education, Mr. Kou, chairman of Goldian Group, Professor Catherine E. Snow and Professor Robert L. Selman of Harvard Graduate School of Education(HGSE), Professor Zhao Xu from University of Calgary jointly unveiled the center.