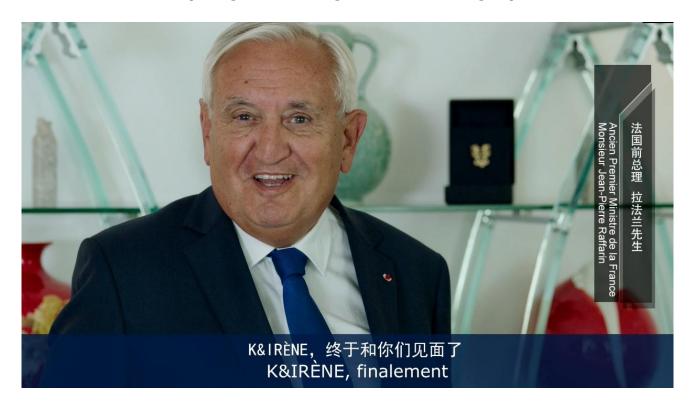

## GOLDIAN exchanges "True Love Humanities" with former Prime Minister of French

Mr. Kou Manyuen, chairman of Goldian Group and Mr. Jean-Pierre Raffarin, Prime Minister of France signed on the "Seal of Peace".

Mr. Kou Manyuen, Chairman of Goldian Group, took pictures with Mr. Jean-Pierre Raffarin, Prime Minister of France, and held together with him Haimalong and Haimafeng.