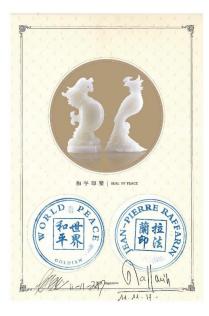

## GOLDIAN exchanges "True Love Humanities" with former Prime Minister of French

Mr. Kou Manyuen, chairman of Goldian Group and Mr. Jean-Pierre Raffarin, Prime Minister of France signed on the "Seal of Peace".

Mr. Kou Manyuen, Chairman of Goldian Group, took pictures with Mr. Jean-Pierre Raffarin, Prime Minister of France, and held together with him Haimalong and Haimafeng.