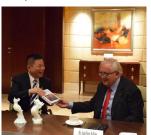

## GOLDIAN exchanges "True Love Humanities" with former Prime Minister of French

Mr. Kou Manyuen, chairman of Goldian Group and Mr. Jean-Pierre Raffarin, Prime Minister of France signed on the "Seal of Peace".

Mr. Kou Manyuen, Chairman of Goldian Group, took pictures with Mr. Jean-Pierre Raffarin, Prime Minister of France, and held together with him Haimalong and Haimafeng.