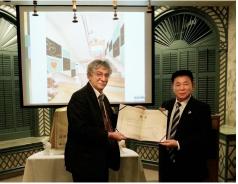

# The Establishment of Goldian & Harvard Professors' Educational Research and Practice Center

During the Global Moral Education Conference hosted by Harvard Graduate School of Education, Mr. Kou, chairman of Goldian Group, Professor Catherine E. Snow and Professor Robert L. Selman of Harvard Graduate School of Education(HGSE), Professor Zhao Xu from University of Calgary jointly unveiled the center.