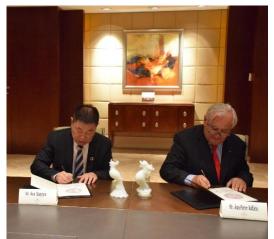

## GOLDIAN exchanges "True Love Humanities" with former Prime Minister of French

Mr. Kou Manyuen, chairman of Goldian Group and Mr. Jean-Pierre Raffarin, Prime Minister of France signed on the "Seal of Peace".

Mr. Kou Manyuen, Chairman of Goldian Group, took pictures with Mr. Jean-Pierre Raffarin, Prime Minister of France, and held together with him Haimalong and Haimafeng.