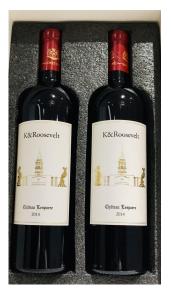

## GOLDIAN Shared Views on "True Love Humanities" with Mr. Tweed Roosevelt

Presenting "Haimalong Peace Seal" to Mr. Tweed Roosevelt, the Chairman of Roosevelt Foundation

Invest in a Bordeaux winery in France. K&Roosevelt, the co-branded red wine in partnership with Roosevelt.