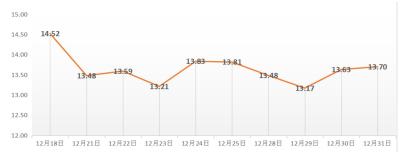

#### F.X. investment

Paired U.S./RMB transaction: 13% return achieved so far, also invested in Euros and Canadian Dollars.

图示: 2020年8月4日起,美元总体走势疲软,人民币稳步升值

外汇交易,境外人民币帐户收益率图