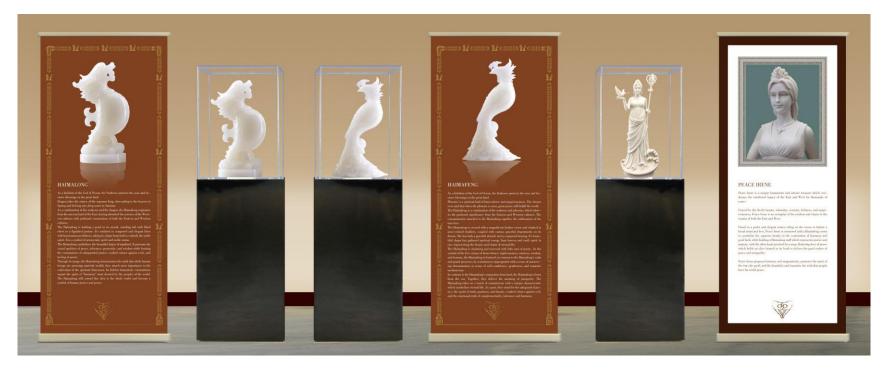

## Three Humanistic and Artistic Treasures originally created by GOLDIAN will be exhibited permanently at the UN Headquarters.

PEACE IRENE

## True Love and Peace in radiance with the World The light of Humanity shining at the United Nations

Three Humanistic and Artistic Treasures of Goldian's design—Peace Irene, Haimalong and Haimafeng were exhibited at the UN Headquarters