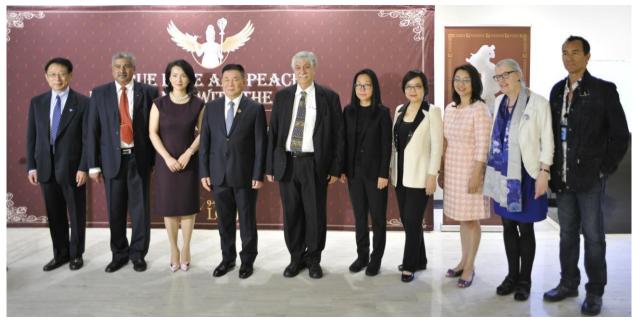

## Premiere of 9/9 International True Love Day at the UN Headquarters

On 9 September, 2018, a grand and special ceremony was held at the Headquarters of the United Nations to celebrate the premiere of the 9•9 International True Love Day. Guests from all walks of life gathered together, in honor of true love and humanities.

Congratulations from Grace Meng, members of the United States Congress to the "9•9 International True Love Day".

Mr Dhirendra Bhatnagar, President of WFUCA、 Mr He Yong, PhD. from Columbia University and leader of the UN projects delivered a speech.