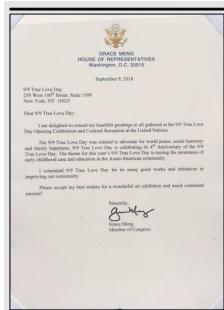

Congratulations from Grace Meng, members of the United States Congress to the "9•9 International True Love Day".

Mr Dhirendra Bhatnagar, President of WFUCA、 Mr He Yong, PhD. from Columbia University and leader of the UN projects delivered a speech.