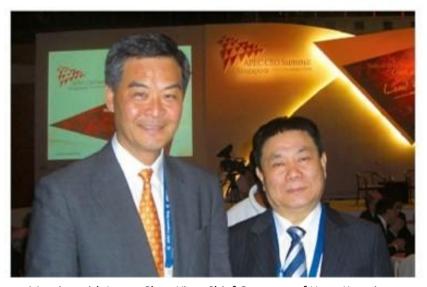

### **APEC Singapore 2009**

Meeting with Lee Kuan Yew, Minister Mentor of Singapore

Meeting with Leung Chun-Ying, Chief Governor of Hong Kong in APEC Summit