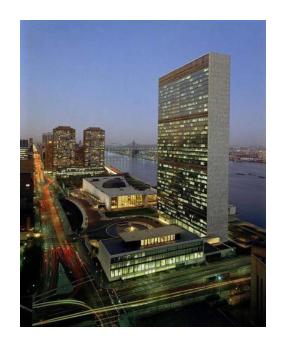

## Three Humanistic and Artistic Treasures originally created by GOLDIAN will be exhibited permanently at the UN Headquarters.

PEACE IRENE

## True Love and Peace in radiance with the World The light of Humanity shining at the United Nations

Three Humanistic and Artistic Treasures of Goldian's design—Peace Irene, Haimalong and Haimafeng were exhibited at the UN Headquarters