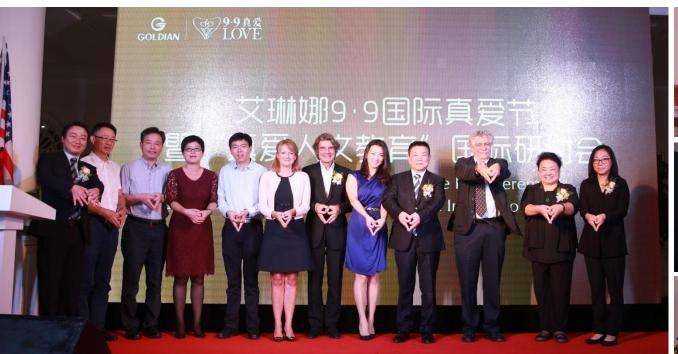

### 9 · 9 True Love Platform

"9-9 International True Love Day" is the first worldwide festival with the theme of "True Love". It was highly praised as "Nobel's efforts and contributions" by H.E. Mr. Dhirendra Bhatnagar, President of World Federation of UNESCO Clubs, Centers and Associations (WFUCA)

## Premiere of 9/9 International True Love Day at the UN Headquarters

On 9 September, 2018, a grand and special ceremony was held at the Headquarters of the United Nations to celebrate the premiere of the 9•9 International True Love Day. Guests from all walks of life gathered together, in honor of true love and humanities.

Congratulations from Grace Meng, members of the United States Congress to the "9•9 International True Love Day".

Mr Dhirendra Bhatnagar, President of WFUCA、 Mr He Yong, PhD. from Columbia University and leader of the UN projects delivered a speech.

The guests made the "Gesture of True Love" together with Irene.

Peace Irene showed at Times Square in New York

The UN Choir of Angels sang Forever True Love

UNSRC Singers sang and danced in celebration of the True Love Day.