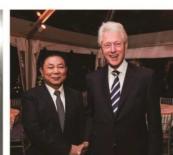

Kou Manyuen presented Clinton "Haimalong" and Mr. Kou Manyuen and President Clinton shook "Haimafeng", the humanistic art treasure of Goldian, as gifts, and posed a photo

hands in Clinton's garden