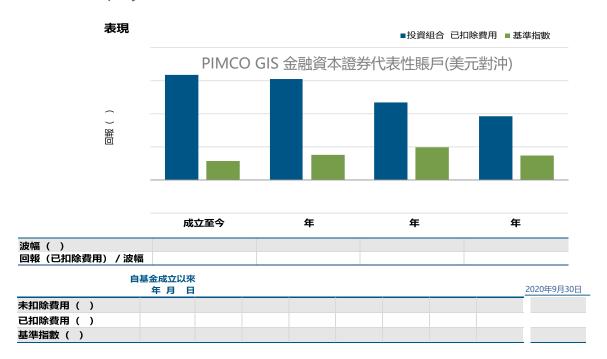

#### **Blackrock China Bond Fund**

#### 基金表現(人民幣)(%)

|          |         |       |       |       |        | ·      |              |
|----------|---------|-------|-------|-------|--------|--------|--------------|
| 累        | 積       |       | 年初至今  | 六個月   | 一年     | 三年     | 五年           |
| 本基金 (A2) |         | +5.99 | +4.29 | +8.33 | +20.69 | +40.22 |              |
| 年        | 度       |       | 2019  | 2018  | 2017   | 2016   | 2015         |
| 本        | 基金 (A2) |       | +8.78 | +3.29 | +8.75  | +4.47  | +3.77        |
| 基金指數化表現  | 130 —   |       |       |       |        |        | <b>/</b>     |
|          | 115     |       |       |       |        |        |              |
|          | 100     | 16年8月 | 17年8月 | 18年8  | 3月 1   | 9年8月   | ———<br>20年8月 |

**PIMCO** GIS Financial Equity Investment Fund